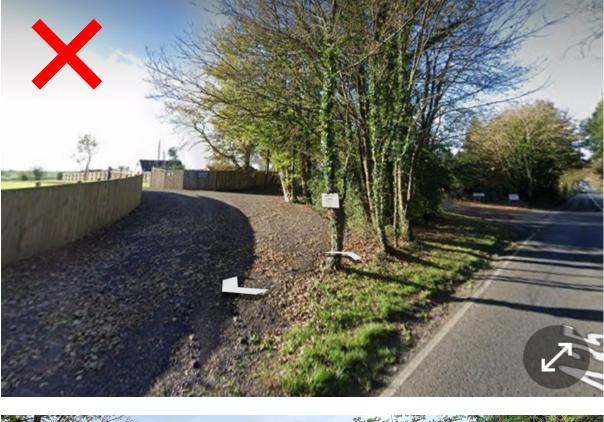

## **Directions from Dorchester/The East:**

We are about a mile up the A35 from Monkey Jump roundabout. McDonalds is on the left. You will pass a layby then a row of houses on your left-hand side. Go past the road marked 'Bats Lane' (also on your left) and you will go up a very slight hill with a concealed entrance sign and then a stretch of fence on the left. The concealed entrance is 70 metres from the start of the fence. When you pull into the concealed entrance, there are two properties. Do not go through the gates on the left (that is our neighbours' property). Our entrance is to the right where you will see a sign saying The Willows and 'Echotown Studio' underneath. You'll see a white bungalow through the gates and a Willows sign on the brick pillars. Yay, you have found us. Here are some images to help.