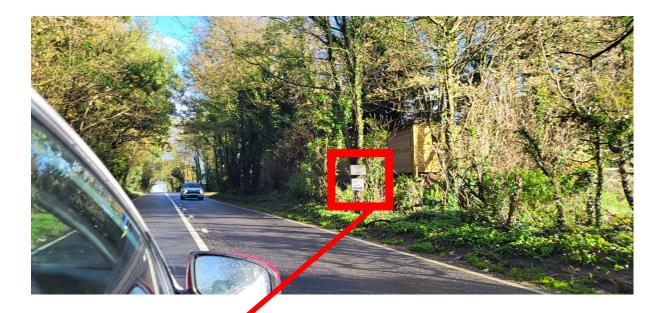

## **Directions from Bridport/The West:**

We are 0.7miles from Hardyes Monument Country Park heading towards Dorchester. The mobile home park will be on your right. Keep driving and you shall pass 'Bradford Down Farm/Dorset Campervan Hire' on your left. As you travel along this road (A35), the road slightly inclines and on your right-hand side, A new fence is visible through the trees with a sign saying 'Purlands Farm 30 metres' and underneath, an 'Echotown Studio NEXT RIGHT' sign. We are the next turning on your right where you shall see 'Purlands Farm' on a black sign in the trees. We are not Purlands Farm however (that's our neighbours). We are straight in front of you on the right as you pull in. You will see The Willows sign on the brick pillars of our gates. Yay, you have arrived!