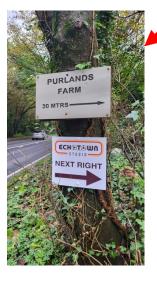

## **Directions from Bridport/The West:**

We are 0.7miles from Hardyes Monument Country Park heading towards Dorchester. The mobile home park will be on your right. Keep driving and you shall pass 'Bradford Down Farm/Dorset Campervan Hire' on your left. As you travel along this road (A35), the road slightly inclines and on your right-hand side, A new fence is visible through the trees with a sign saying 'Purlands Farm 30 metres' and underneath, an 'Echotown Studio NEXT RIGHT' sign. We are the next turning on your right where you shall see 'Purlands Farm' on a black sign in the trees. We are not Purlands Farm however (that's our neighbours). We are straight in front of you on the right as you pull in. You will see The Willows sign on the brick pillars of our gates. Yay, you have arrived!