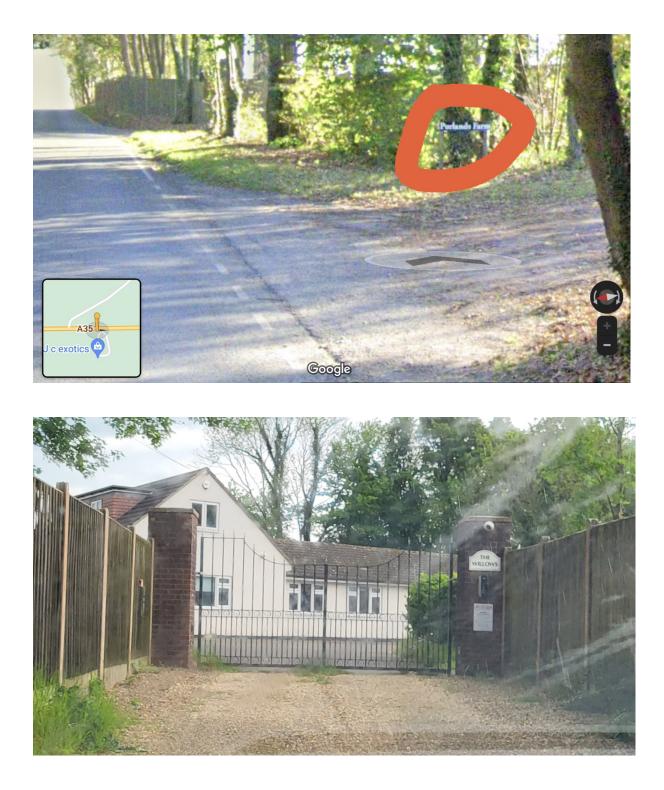

## **Directions from Dorchester/The East:**

We are about a mile up the A35 from Monkey Jump roundabout. McDonalds is on the left. You will pass a layby then a row of houses on your left-hand side. Go past the road marked 'Bats Lane' (also on your left) and you will go up a very slight hill with a concealed entrance sign and then a stretch of fence on the left. The concealed entrance is 70 metres from the start of the fence. When you pull into the concealed entrance, there are two properties. Do not go through the gates on the left (that is our neighbours' property). Our entrance is to the right where you will see a sign saying The Willows and 'Echotown Studio' underneath. You'll see a white bungalow through the gates and a Willows sign on the brick pillars. Yay, you have found us. Here are some images to help.