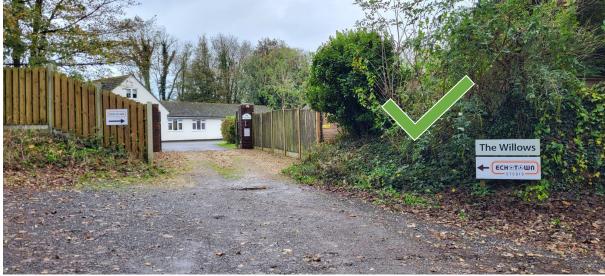

## **Directions from Dorchester/The East:**

We are about a mile up the A35 from Monkey Jump roundabout. McDonalds is on the left. You will pass a layby then a row of houses on your left-hand side. Go past the road marked 'Bats Lane' (also on your left) and you will go up a very slight hill with a concealed entrance sign and then a stretch of fence on the left. The concealed entrance is 70 metres from the start of the fence. When you pull into the concealed entrance, there are two properties. Do not go through the gates on the left (that is our neighbours' property). Our entrance is to the right where you will see a sign saying The Willows and 'Echotown Studio' underneath. You'll see a white bungalow through the gates and a Willows sign on the brick pillars. Yay, you have found us. Here are some images to help.