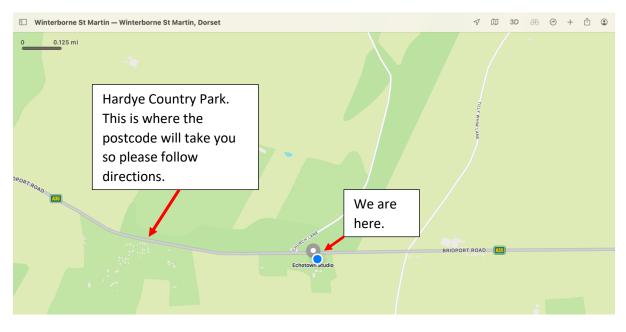

## **Directions from Bridport/The West:**

We are 0.7miles from Hardyes Monument Country Park heading towards Dorchester. The mobile home park will be on your right. Keep driving and you shall pass 'Bradford Down Farm/Dorset Campervan Hire' on your left. As you travel along this road (A35), the road slightly inclines and on your right-hand side, A new fence is visible through the trees with a sign saying 'Purlands Farm 30 metres' and underneath, an 'Echotown Studio NEXT RIGHT' sign. We are the next turning on your right where you shall see 'Purlands Farm' on a black sign in the trees. We are not Purlands Farm however (that's our neighbours). We are straight in front of you on the right as you pull in. You will see The Willows sign on the brick pillars of our gates. Yay, you have arrived!