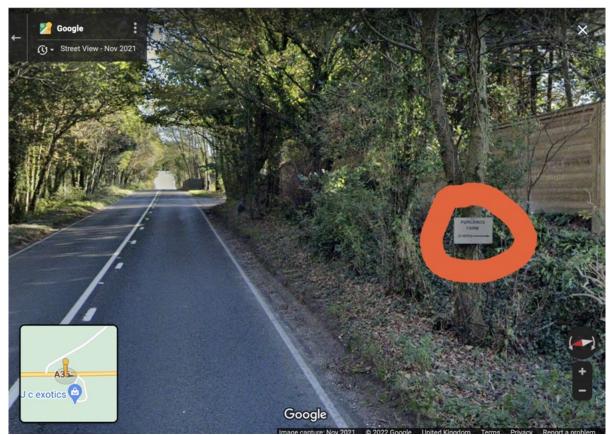

### **Directions from Bridport/The West:**

We are 0.7miles from Hardyes Monument Country Park heading towards Dorchester. The mobile home park will be on your right. Keep driving and you shall pass 'Bradford Down Farm/Dorset Campervan Hire' on your left. As you travel along this road (A35), the road slightly inclines and on your right-hand side, A new fence is visible through the trees with a sign saying 'Purlands Farm 30 metres' with an arrow pointing right. We are the next turning on your right where you shall see 'Purlands Farm' on a black sign in the trees. We are not Purlands Farm however (that's our neighbours). We are straight in front of you on the right as you pull in. You will see The Willows sign on the brick pillars of our gates. Yay, you have arrived!

Figure 1 Purlands Farm 30 metres sign

Figure 2 Purlands Farm sign

If you have any problems finding us, please phone us on 01305 542018 Thank you once again for booking with Echotown Studio.