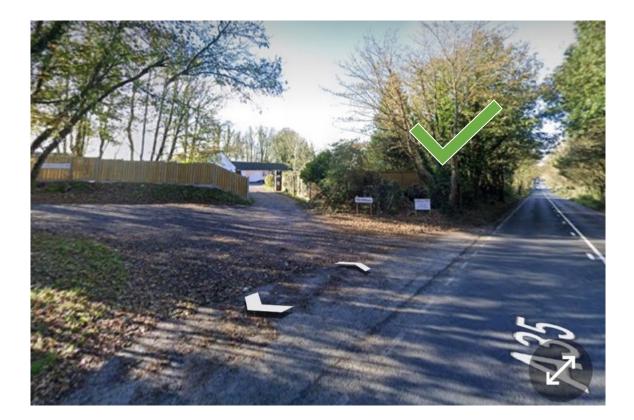

### **Directions from Dorchester/The East:**

We are about a mile up the A35 from Monkey Jump roundabout. McDonalds is on the left. You will pass a layby then a row of houses on your left-hand side. Go past the road marked 'Bats Lane' (also on your left) and you will go up a very slight hill with a concealed entrance sign and then a stretch of fence on the left. The concealed entrance is 70 metres from the start of the fence. When you pull into the concealed entrance, there are two properties. Do not go through the gates on the left (that is our neighbours' property). Our entrance is to the right where you will see a sign saying The Willows. You'll see a white bungalow through the gates and a Willows sign on the brick pillars. Yay, you have found us. Here are some images to help.