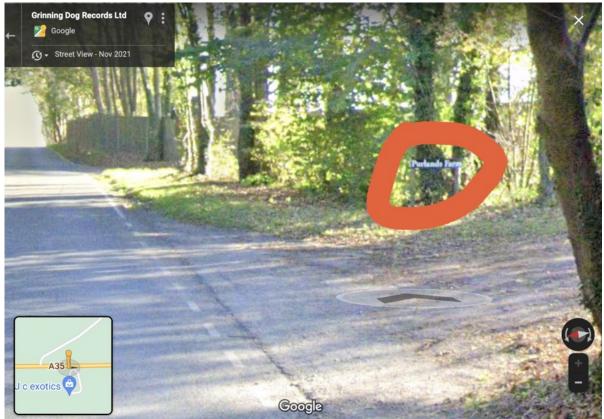

### **Directions from Bridport/The West:**

We are 0.7miles from Hardyes Monument Country Park heading towards Dorchester. The mobile home park will be on your right. Keep driving and you shall pass 'Bradford Down Farm/Dorset Campervan Hire' on your left. As you travel along this road (A35), the road slightly inclines and on your right-hand side, A new fence is visible through the trees with a sign saying 'Purlands Farm 30 metres' with an arrow pointing right. We are the next turning on your right where you shall see 'Purlands Farm' on a black sign in the trees. We are not Purlands Farm however (that's our neighbours). We are straight in front of you on the right as you pull in. You will see The Willows sign on the brick pillars of our gates. Yay, you have arrived!

Figure 1 Purlands Farm 30 metres sign

Figure 2 Purlands Farm sign

If you have any problems finding us, please phone us on 01305 542018 Thank you once again for booking with Echotown Studio.