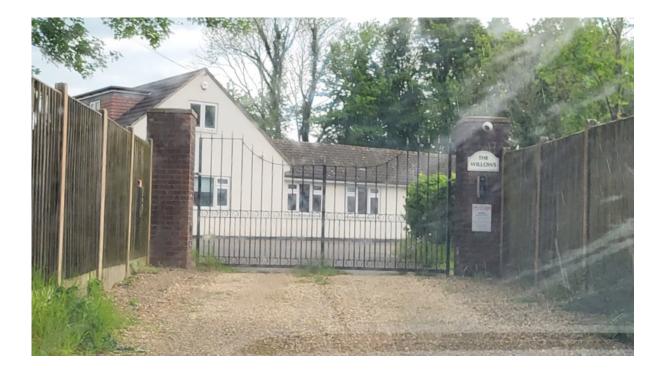

### **Directions from Dorchester/The East:**

We are about a mile up the A35 from Monkey Jump roundabout. McDonalds is on the left. You will pass a layby then a row of houses on your left-hand side. Go past the road marked 'Bats Lane' (also on your left) and you will go up a very slight hill with a concealed entrance sign and then a stretch of fence on the left. The concealed entrance is 70 metres from the start of the fence. When you pull into the concealed entrance, there are two properties. Do not go through the gates on the left (that is our neighbours' property). Our entrance is to the right where you will see a sign saying The Willows. You'll see a white bungalow through the gates and a Willows sign on the brick pillars. Yay, you have found us. Here are some images to help.

### **Directions from Bridport/The West:**

We are 0.7miles from Hardyes Monument Country Park heading towards Dorchester. The mobile home park will be on your right. Keep driving and you shall pass 'Bradford Down Farm/Dorset Campervan Hire' on your left. As you travel along this road (A35), the road slightly inclines and on your right-hand side, A new fence is visible through the trees with a sign saying 'Purlands Farm 30 metres' with an arrow pointing right. We are the next turning on your right where you shall see 'Purlands Farm' on a black sign in the trees. We are not Purlands Farm however (that's our neighbours). We are straight in front of you on the right as you pull in. You will see The Willows sign on the brick pillars of our gates. Yay, you have arrived!