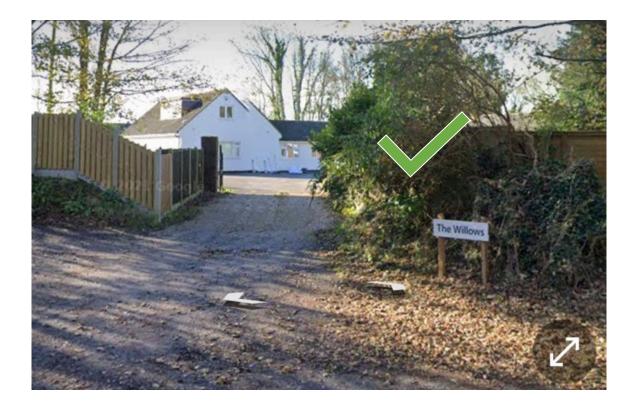

### **Directions from Dorchester/The East:**

We are about a mile up the A35 from Monkey Jump roundabout. McDonalds is on the left. You will pass a layby then a row of houses on your left-hand side. Go past the road marked 'Bats Lane' (also on your left) and you will go up a very slight hill with a concealed entrance sign and then a stretch of fence on the left. The concealed entrance is 70 metres from the start of the fence. When you pull into the concealed entrance, there are two properties. Do not go through the gates on the left (that is our neighbours' property). Our entrance is to the right where you will see a sign saying The Willows. You'll see a white bungalow through the gates and a Willows sign on the brick pillars. Yay, you have found us. Here are some images to help.