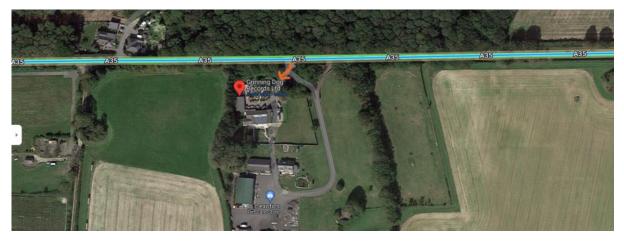

## If you use what3words (easiest way) we are:

///embellish.boomed.lived

**Satellite Images**: Please note on Google the studio comes up as Grinning Dog Records which is our record company:

### **Directions from Dorchester/The East:**

We are about a mile up the A35 from Monkey Jump roundabout. McDonalds is on the left. You will pass a layby then a row of houses on your left-hand side. Go past the road marked 'Bats Lane' (also on your left) and you will go up a very slight hill with a concealed entrance sign and then a stretch of fence on the left. The concealed entrance is 70 metres from the start of the fence. When you pull into the concealed entrance, there are two properties. Do not go through the gates on the left (that is our neighbours' property). Our entrance is to the right where you will see a sign saying The Willows. You'll see a white bungalow through the gates and a Willows sign on the brick pillars. Yay, you have found us. Here are some images to help.

### **Directions from Bridport/The West:**

We are 0.7miles from Hardyes Monument Country Park heading towards Dorchester. The mobile home park will be on your right. Keep driving and you shall pass 'Bradford Down Farm/Dorset Campervan Hire' on your left. As you travel along this road (A35), the road slightly inclines and on your right-hand side, A new fence is visible through the trees with a sign saying 'Purlands Farm 30 metres' with an arrow pointing right. We are the next turning on your right where you shall see 'Purlands Farm' on a black sign in the trees. We are not Purlands Farm however (that's our neighbours). We are straight in front of you on the right as you pull in. You will see The Willows sign on the brick pillars of our gates. Yay, you have arrived!