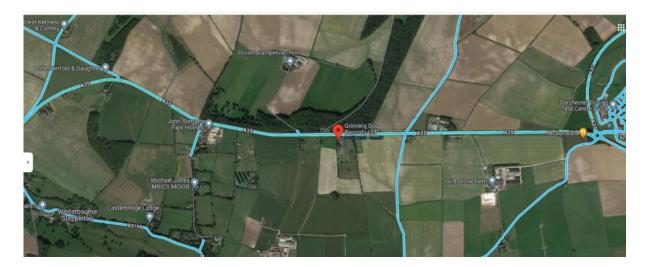

### **Directions from Dorchester/The East:**

We are about a mile up the A35 from Monkey Jump roundabout. McDonalds is on the left. You will pass a layby then a row of houses on your left-hand side. Go past the road marked 'Bats Lane' (also on your left) and you will go up a very slight hill with a concealed entrance sign and then a stretch of fence on the left. The concealed entrance is 70 metres from the start of the fence. When you pull into the concealed entrance, there are two properties. Do not go through the gates on the left (that is our neighbours' property). Our entrance is to the right where you will see a sign saying The Willows. You'll see a white bungalow through the gates and a Willows sign on the brick pillars. Yay, you have found us. Here are some images to help.

### **Directions from Bridport/The West:**

We are 0.7miles from Hardyes Monument Country Park heading towards Dorchester. The mobile home park will be on your right. Keep driving and you shall pass 'Bradford Down Farm/Dorset Campervan Hire' on your left. As you travel along this road (A35), the road slightly inclines and on your right-hand side, A new fence is visible through the trees with a sign saying 'Purlands Farm 30 metres' with an arrow pointing right. We are the next turning on your right where you shall see 'Purlands Farm' on a black sign in the trees. We are not Purlands Farm however (that's our neighbours). We are straight in front of you on the right as you pull in. You will see The Willows sign on the brick pillars of our gates. Yay, you have arrived!