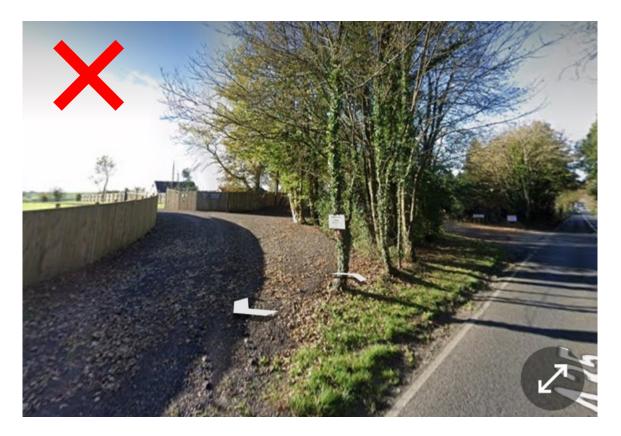

### **Directions from Dorchester/The East:**

We are about a mile up the A35 from Monkey Jump roundabout. McDonalds is on the left. You will pass a layby then a row of houses on your left-hand side. Go past the road marked 'Bats Lane' (also on your left) and you will go up a very slight hill with a concealed entrance sign and then a stretch of fence on the left. The concealed entrance is 70 metres from the start of the fence. When you pull into the concealed entrance, there are two properties. Do not go through the gates on the left (that is our neighbours' property). Our entrance is to the right where you will see a sign saying The Willows. You'll see a white bungalow through the gates and a Willows sign on the brick pillars. Yay, you have found us. Here are some images to help.